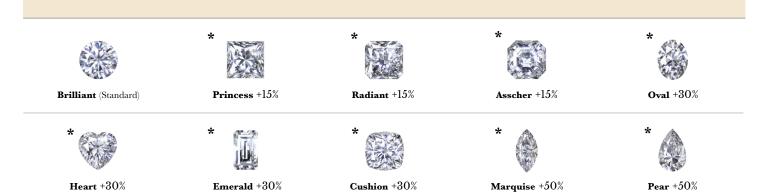

| Chent Into                     | ormano   | 511                          |                     |                          |   |                             |                 |           |                                 |      |                                 |       |
|--------------------------------|----------|------------------------------|---------------------|--------------------------|---|-----------------------------|-----------------|-----------|---------------------------------|------|---------------------------------|-------|
| First Name                     |          |                              | Last Name           |                          |   |                             | Email           |           |                                 |      |                                 |       |
| Address                        |          |                              |                     |                          |   |                             |                 |           |                                 |      |                                 |       |
| City                           |          |                              | State               |                          |   | -                           | ZIP Code        | e         |                                 |      |                                 |       |
| Country                        |          |                              |                     |                          |   |                             | Phone           |           |                                 |      |                                 |       |
|                                |          |                              |                     |                          |   |                             |                 |           |                                 |      |                                 |       |
| Diamond (                      | Create   | d For:                       |                     |                          |   |                             |                 |           |                                 |      |                                 |       |
| Beloved Pers                   | on       | Be                           | loved Pet           |                          | I | Wedding                     |                 |           | Othe                            | ers  |                                 |       |
| Carbon Ma                      | aterials | 5:                           |                     |                          |   |                             |                 |           |                                 |      |                                 |       |
| Ashes                          |          | Ha                           | ir                  |                          | ( | Combinat                    | ion of As       | shes & Ha | air (HK\$815)                   |      |                                 |       |
|                                |          |                              |                     |                          |   |                             |                 |           |                                 |      |                                 |       |
| Single Dia                     | mond     | #1                           |                     |                          |   |                             |                 |           |                                 |      |                                 |       |
| Colour:                        |          |                              | Cut                 | t:                       |   |                             |                 |           |                                 |      |                                 |       |
| Carat:                         |          | <b>0.10ct</b> (0.08-0.14 ct) | <b>0.2</b> (0.15    | <b>Oct</b><br>5-0.24 ct) |   | <b>0.30ct</b> (0.25-0.3     | 4 ct)           |           | <b>0.40ct</b><br>(0.35-0.44 ct) |      | <b>0.55ct</b><br>(0.50-0.59 ct) |       |
| <b>0.65ct</b> (0.60-0.74 ct)   |          | <b>0.85ct</b> (0.80-0.89 ct) | <b>1.00</b> (1.00   | <b>Oct</b><br>)-1.29 ct) |   | <b>1.50ct</b><br>(1.50-1.79 | ct)             |           | <b>2.00ct</b> (2.00-2.29 ct)    |      | <b>3.00ct</b><br>(3.00-3.29 ct) |       |
| Certificate:<br>(optional)     |          | GIA (HK\$2,995)              | IGI                 | (HK\$2,135)              |   | Laser<br>(optiona           | <b>Mark (</b> H | IK\$935): |                                 |      |                                 |       |
|                                |          |                              |                     |                          |   |                             |                 |           |                                 |      | 20 character                    | s max |
| Single Dia                     | mond     | #2                           |                     |                          |   |                             |                 |           |                                 |      |                                 |       |
| Colour:                        |          |                              | Cut                 | t:                       |   |                             |                 |           |                                 |      |                                 |       |
| Carat:                         |          | <b>0.10ct</b> (0.08-0.14 ct) | <b>0.2</b> (0.15    | <b>Oct</b><br>5-0.24 ct) |   | <b>0.30ct</b> (0.25-0.3     | 4 ct)           |           | <b>0.40ct</b> (0.35-0.44 ct)    |      | <b>0.55ct</b><br>(0.50-0.59 ct) |       |
| <b>0.65ct</b> (0.60-0.74 ct)   |          | <b>0.85ct</b> (0.80-0.89 ct) | <b>1.00</b> (1.00   | <b>Oct</b><br>)-1.29 ct) |   | <b>1.50ct</b><br>(1.50-1.79 | ct)             |           | <b>2.00ct</b> (2.00-2.29 ct)    |      | <b>3.00ct</b> (3.00-3.29 ct)    |       |
| <b>Certificate:</b> (optional) |          | GIA (HK\$2,995)              | IGI                 | (HK\$2,135)              |   | Laser<br>(optiona           | <b>Mark (</b> H | IK\$935): |                                 |      |                                 |       |
| Family Bu                      | ndle (n  | nultiple diamond             | ls)                 |                          |   |                             |                 |           |                                 |      | 20 character                    | s max |
| Colour:                        |          |                              | Cut                 | t:                       |   | Set o                       | f:              | 2         | 3                               | ] 4[ |                                 |       |
| Carat:                         |          | <b>0.10ct</b> (0.08-0.14 ct) | <b>0.2</b><br>(0.15 | <b>Oct</b><br>5-0.24 ct) |   | <b>0.30ct</b> (0.25-0.3     | 4 ct)           |           |                                 |      |                                 |       |